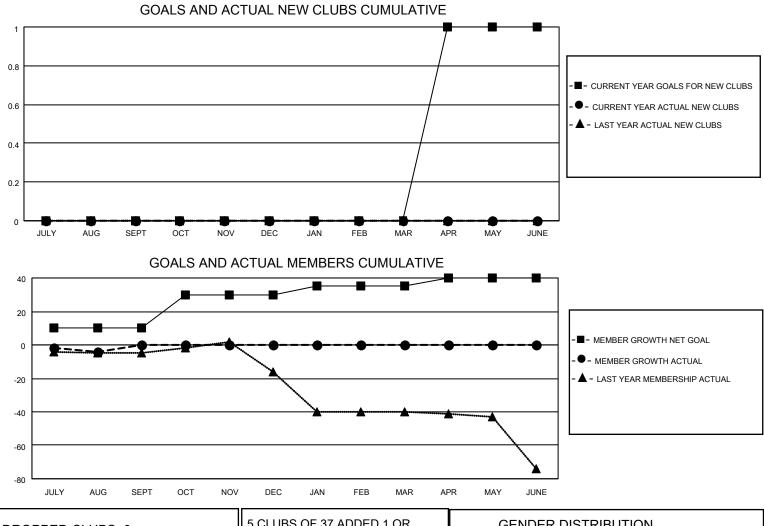

## LOCATION PENNSYLVANIA

District 14 F

Results as of: 8/31/2023

| Clubs                 |               |           |               | Members               |                        |                         |                                                    |
|-----------------------|---------------|-----------|---------------|-----------------------|------------------------|-------------------------|----------------------------------------------------|
| RESULTS FOR 2023-2024 |               |           |               | RESULTS FOR 2023-2024 |                        |                         |                                                    |
| QUARTER               | NEW CLUB GOAL | NEW CLUBS | DROPPED CLUBS | QUARTER               | BER GROWTH NET<br>GOAL | MEMBER GROWTH<br>ACTUAL | DROPPED<br>MEMBERS ACTUAL<br>(including transfers) |
| JULY/AUG/SEPT         | 0             | 0         | 0             | JULY/AUG/SEPT         | 10                     | 6                       | 10                                                 |
| OCT/NOV/DEC           | 0             | 0         | 0             | OCT/NOV/DEC           | 20                     | 0                       | 0                                                  |
| JAN/FEB/MAR           | 0             | 0         | 0             | JAN/FEB/MAR           | 5                      | 0                       | 0                                                  |
| APR/MAY/JUNE          | 1             | 0         | 0             | APR/MAY/JUNE          | 5                      | 0                       | 0                                                  |